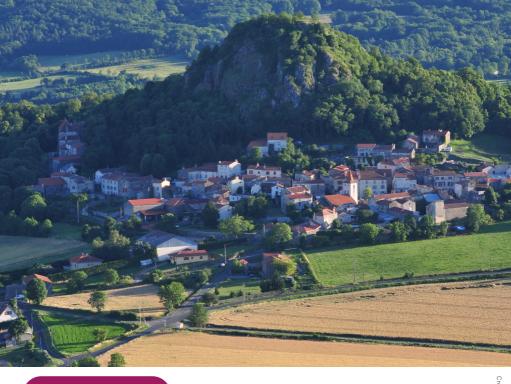

## → THE «PUY D'YSSON»

This puy, 856 m high, is an ancient volcano from the Miocene (25 million years ago). Today only the neck, an ancient, solidified volcanic vent remains. Travelled by man for a long time (fragments of tools found), there apparently was no permanent habitat. The ecological value of Puy d'Ysson lies in the presence of particular vegetation, adapted to dry and sunny conditions. We talk about dry lawns: a short grassy expanse of grasses and legumes. At the top of this volcano, you will discover a panoramic view of the Massif du Sancy, the Pays des Couzes, the Monts des Forez Mountains and the Chaine des Puys.