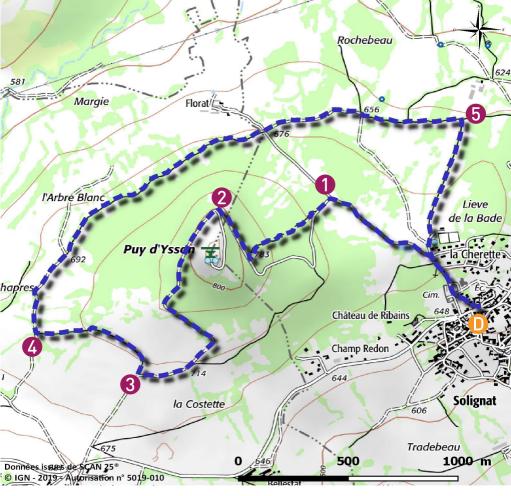

## Hiking guide

Le pic d'Ysson

Starting point : Solignat

Ressentez-Vibrez-Savourez

Distance 7 km

Hiking Time : 2 h

Difficulty : Easy

Marking Out : Blue

Height Difference : 222 m

- Starting point From the car park located 50m above the starting sign, go up the street and walk along the cemetery. 50m after a cross, turn left to the picnic area.
- 1 Take the track on the left and then the first path on the right which climbs into the oak grove amidst the remains of old buildings. When you reach the road, turn right until you reach the bend.
- Leave the road and take the downhill path (round trip option: continue on the paved road until the top of the peak 360° panorama, orientation table). Halfway, viewpoint on the hilltop of Vodable. Continue until you reach a T-junction.

- 3 Go up to the right (300m further on, cyclopean walls with stone shepherd's hut). Then the path goes down by taking a stone path that leads to an agricultural path.
- Take it to the right, then leave it and continue straight ahead. Cross the Florat road and continue opposite on the grassy path, ignoring the right and left paths until you reach the crossing under the power line.
- **5** Go up to the right and at the top go straight down to Solignat.